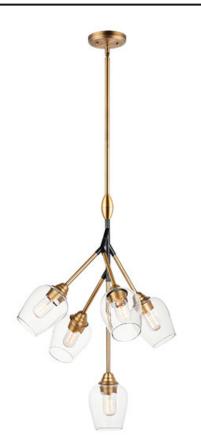

## **PRODUCT DESCRIPTION**

Clear glass goblets are supported by multiple arms of Black and Antique Brass originating from a center collector. This collection is made even more unique by the vintage T14 spiral filament lamps which are supplied with each fixture.

: 24.25" L x 24.25" W x 30.5" H : 75.25" OAH : 5" W x 0.75" H x 5" L HANGING WEIGHT : 6.2 lb INPUT VOLTAGE : 120V : 800 Rated (650 Del.) : 5 x 40W Incandescent E26 Medium , 200W Total BULB INCLUDED : (Included) : Yes : 90 CRI

GLASS Clear CL

MATERIAL Steel + Glass

RATINGS cULus Dry Location