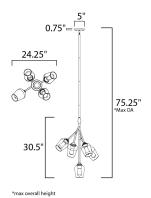

## **MEASUREMENTS** DIMENSION

MAX OAH

CANOPY

LAMPING

LUMENS

DIMMABLE

BULB

CRI

: 24.25" L x 24.25" W x 30.5" H : 75.25" OAH : 5" W x 0.75" H x 5" L HANGING WEIGHT : 6.2 lb INPUT VOLTAGE : 120V : 800 Rated (650 Del.) : 5 x 40W Incandescent E26 Medium , 200W Total BULB INCLUDED : (Included) : Yes : 90 CRI