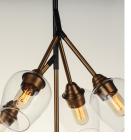

## **PRODUCT DESCRIPTION**

Clear glass goblets are supported by multiple arms of Black and Antique Brass originating from a center collector. This collection is made even more unique by the vintage T14 spiral filament lamps which are supplied with each fixture.

: 24.25" L x 24.25" W x 30.5" H : 75.25" OAH : 5" W x 0.75" H x 5" L HANGING WEIGHT : 6.2 lb INPUT VOLTAGE : 120V : 800 Rated (650 Del.) : 5 x 40W Incandescent E26 Medium , 200W Total BULB INCLUDED : (Included) : Yes : 90 CRI