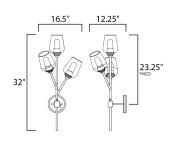

\*height from center of outlet to the top of the fixture

### MEASUREMENTS DIMENSION

| ΜΑΧ ΟΑΗ                 | : 6"W x 6"H            |
|-------------------------|------------------------|
|                         |                        |
| HANGING WEIGHT          | : 3.7 lb               |
| LAMPING                 |                        |
| INPUT VOLTAGE           | :120V                  |
| LUMENS                  | : 480 Rated (400 Del.) |
| BULB                    | : 3 x 40W Incandesce   |
| BULB INCLUDED           | : (Included)           |
| DIMMABLE                | : Yes                  |
| CRI                     | : 90 CRI               |
| LIGHTING_DIRECTION : Up |                        |
|                         |                        |

# : 16.5" L 32" H x 12.25" Ext

ent E26 Medium , 120W Total