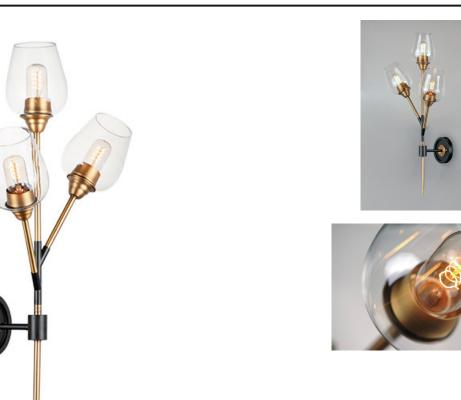

### **PRODUCT DESCRIPTION**

Clear glass goblets are supported by multiple arms of Black and Antique Brass originating from a center collector. This collection is made even more unique by the vintage T14 spiral filament lamps which are supplied with each fixture.

## FINISHES OPTION

GLASS Clear CL

MATERIAL Steel + Glass

RATINGS cULus Damp Location