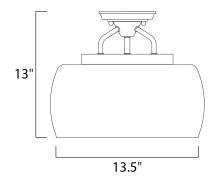

## **PRODUCT DESCRIPTION**

Simple yet elegant frames are finished in two tone finishes to add upscale element to this economical collection. Frames are available in either Bronze with Antique Brass accents or Black with Satin Nickel accents. Both are supplied with Clear glass shades inspired by stemware for a tailored profile.



## MEASUREMENTS DIMENSION

: 13.5" L x 13.5" W x 13" H HANGING WEIGHT : 2.54 lb

## LAMPING

BULB

LUMENS : 0 Rated : 3 x 60W Incandescent E26 Medium , 180W Total BULB INCLUDED : (Not Included) DIMMABLE : Yes

## **FINISHES OPTION**



GLASS Clear CL

MATERIAL Steel + Glass

RATINGS cULus Dry Location



ADDITIONAL OPERATING TEMPERATURE: -20°C (-4°F), 40°C (104°F)

Always consult a qualified electrician before installing any lighting product.



WESTERN DISTRIBUTION CENTER (HEADQUARTER) 253 NORTH VINELAND AVE I CITY OF INDUSTRY, CA 91746

EASTERN DISTRIBUTION CENTER 4200 SHIRLEY DR. I ATLANTA, GA 30336

P. 626.956.4200 | F. 626.956.4225 | maximlighting.com