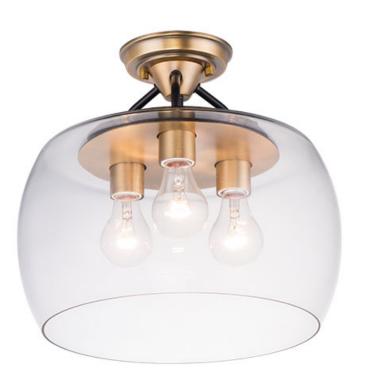

## **PRODUCT DESCRIPTION**

Simple yet elegant frames are finished in two tone finishes to add upscale element to this economical collection. Frames are available in either Bronze with Antique Brass accents or Black with Satin Nickel accents. Both are supplied with Clear glass shades inspired by stemware for a tailored profile.

## LAMPING

BULB

LUMENS : 0 Rated : 3 x 60W Incandescent E26 Medium , 180W Total BULB INCLUDED : (Not Included) DIMMABLE : Yes

## **FINISHES OPTION**

GLASS Clear CL

MATERIAL Steel + Glass

RATINGS cULus Dry Location

ADDITIONAL OPERATING TEMPERATURE: -20°C (-4°F), 40°C (104°F)

Always consult a qualified electrician before installing any lighting product.