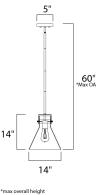

### MEASUREMENTS DIMENSION

MAX OAH

CANOPY

: 14" L x 14" W x 60" H

# LAMPING

LUMENS BULB **BULB INCLUDED** DIMMABLE

: 60" OAH : 5" W x 1" H x 5" L HANGING WEIGHT : 7.94 lb

INPUT VOLTAGE : 120V

: 0 Rated : 1 x 60W Incandescent E26 Medium , 60W Total : (Not Included) : Yes