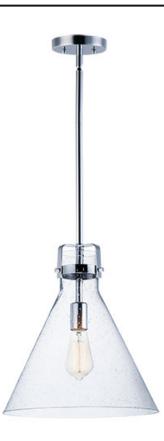

### **PRODUCT DESCRIPTION**

This nautical-inspired bath vanity features Clear Seedy glass cones suspended by a yoke frame finished in Polished Chrome. The clear glass offers abundant lighting and compliments the styling of the fixture. Make it a more industrial look by adding filament E26 light bulbs.