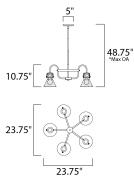

\*max overall height

## **MEASUREMENTS**

DIMENSION : 23.75" L x 23.75" W x 10.75" H

MAX OAH : 48.75" OAH

CANOPY : 5" W x 0.75" H x 5" L

HANGING WEIGHT : 10.5 lb WIRE LENGTH : 120"