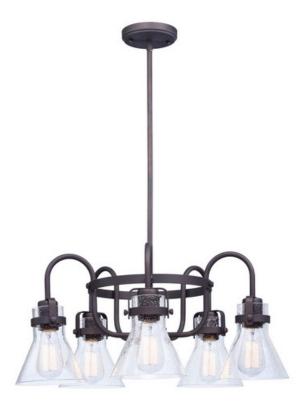

### PRODUCT DESCRIPTION

This nautical-inspired bath vanity features Clear Seedy glass cones suspended by a yoke frame finished in Polished Chrome. The clear glass offers abundant lighting and compliments the styling of the fixture. Make it a more industrial look by adding filament E26 light bulbs.

### LAMPING

INPUT VOLTAGE : 110-130V

BULB : 5 x 60W Incandescent E26 Medium , 300W Total

BULB INCLUDED : (Not Included)

DIMMABLE : Yes

# GLASS

Seedy CD

# MATERIAL

Steel + Glass