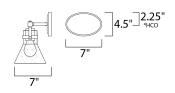

#### **MEASUREMENTS**

DIMENSION : 24.25" W x 10" H x 7" Ext BACK PLATE : 4.5" W x 7" H x 2.25" HCO

HANGING WEIGHT : 5.72 lb