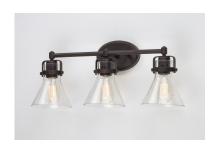

## PRODUCT DESCRIPTION

This nautical-inspired bath vanity features Clear Seedy glass cones suspended by a yoke frame finished in Polished Chrome. The clear glass offers abundant lighting and compliments the styling of the fixture. Make it a more industrial look by adding filament E26 light bulbs.

## GLASS

Seedy CD

# MATERIAL

Steel + Glass