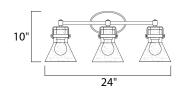

\*height from center of outlet to the top of the fixture

#### **MEASUREMENTS**

DIMENSION : 24.25" W x 10" H x 7" Ext BACK PLATE : 4.5" W x 7" H x 2.25" HCO

HANGING WEIGHT : 5.72 lb