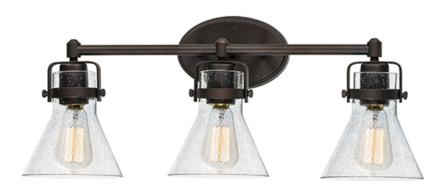

## PRODUCT DESCRIPTION

This nautical-inspired bath vanity features Clear Seedy glass cones suspended by a yoke frame finished in Polished Chrome. The clear glass offers abundant lighting and compliments the styling of the fixture. Make it a more industrial look by adding filament E26 light bulbs.

## GLASS

Seedy CD

# MATERIAL

Steel + Glass