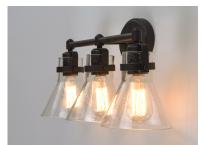

## PRODUCT DESCRIPTION

This nautical-inspired bath vanity features Clear Seedy glass cones suspended by a yoke frame finished in Polished Chrome. The clear glass offers abundant lighting and compliments the styling of the fixture. Make it a more industrial look by adding filament E26 light bulbs.

### LAMPING

INPUT VOLTAGE : 110-130V

BULB : 3 x 60W Incandescent E26 Medium , 180W Total

BULB INCLUDED : (Not Included)

DIMMABLE : Yes LIGHTING\_DIRECTION : Down