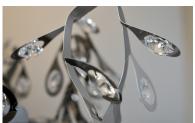

## PRODUCT DESCRIPTION

The Comet collection's Polished Chrome and thousands of Beveled Glass Crystals creates countless reflective surfaces that delicately and boldly illuminate with its xenon light source.

### MATERIAL

Stainless Steel + Crystal