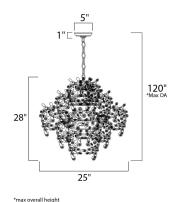

# **MEASUREMENTS**

DIMENSION : 25" L x 25" W x 28" H

MAX OAH : 120" OAH

CANOPY : 5" W x 1" H x 5" L

HANGING WEIGHT : 18.7 lb