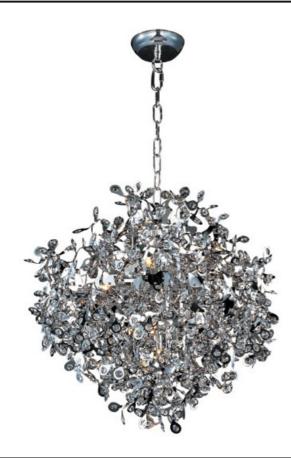

## PRODUCT DESCRIPTION

The Comet collection's Polished Chrome and thousands of Beveled Glass Crystals creates countless reflective surfaces that delicately and boldly illuminate with its xenon light source.

#### **FINISHES OPTION**

Polished Chrome

## GLASS

Beveled Crystal BC