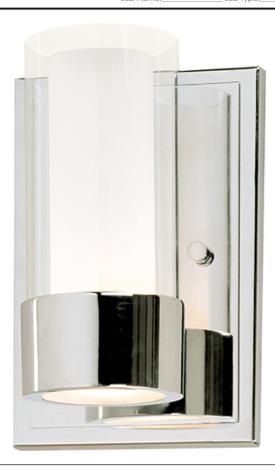

# PRODUCT DESCRIPTION

The Silo collection makes artful use of thin-profile rectangular tubing with a mirror-like Polished Chrome finish for a clean, contemporary look. A subtle Frost on the underside of the two cylindrical glass shades adds softness to the sleek lines, while the bright Xenon lamps are cleverly concealed in the cast metal ring allowing ample light to cast both upwards and downwards without glare.Â

### **FINISHES OPTION**

Polished Chrome

### **GLASS**

Clear and Frosted CLFT

### MATERIAL

Metal, Glass