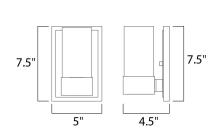

# **MEASUREMENTS**

**DIMENSION** : 5" W x 7.5" H x 4.5" Ext MAX OAH : 5" W x 7.48" H

HANGING WEIGHT : 2.43 lb

LAMPING

INPUT VOLTAGE : 120V

LUMENS : 450 Rated (400 Del.)

**BULB** : 1 x 40W Xenon G9, 40W Total