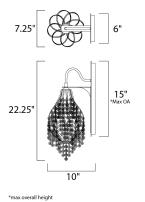

| MEASUREMENTS |
|--------------|
|--------------|

| DIMENSION                 | : 7.25" W x 22.25" H x 10" Ext                       |  |
|---------------------------|------------------------------------------------------|--|
| MAX OAH                   | : 6" W x 15" H                                       |  |
| HANGING WEIGHT            | : 5.06 lb                                            |  |
| LAMPING                   |                                                      |  |
| INPUT VOLTAGE             | : 120V                                               |  |
| LUMENS                    | : 600 Rated                                          |  |
| BULB                      | : 1 x 60W Incandescent E12 Candelabra , 60W<br>Total |  |
| BULB INCLUDED             | : (Not Included)                                     |  |
| DIMMABLE                  | : Yes                                                |  |
| LIGHTING_DIRECTION : Down |                                                      |  |