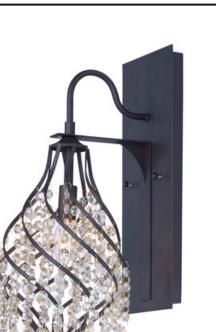

## **PRODUCT DESCRIPTION**

Spiraling metal frames are draped with strands of crystal creating pendants of style and movement. Available in your choice of Oil Rubbed Bronze with Cognac crystal or Gold Silver with Beveled Crystal, these beautiful pendants are available at very attractive price.

## FINISHES OPTION

Golden Silver Oil Rubbed Bronze

**GLASS** Cognac CG

MATERIAL Steel + Crystal

RATINGS CETLus Dry Location

ADDITIONAL INSTALL UP/DOWN: Up OPERATING TEMPERATURE: -20°C (-4°F), 40°C (104°F)

Always consult a qualified electrician before installing any lighting product.