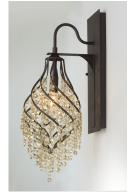

## **PRODUCT DESCRIPTION**

Spiraling metal frames are draped with strands of crystal creating pendants of style and movement. Available in your choice of Oil Rubbed Bronze with Cognac crystal or Gold Silver with Beveled Crystal, these beautiful pendants are available at very attractive price.