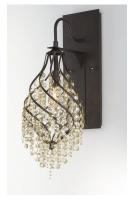

## **PRODUCT DESCRIPTION**

Spiraling metal frames are draped with strands of crystal creating pendants of style and movement. Available in your choice of Oil Rubbed Bronze with Cognac crystal or Gold Silver with Beveled Crystal, these beautiful pendants are available at very attractive price.