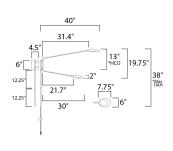

## **MEASUREMENTS**

DIMENSION : 6" W x 19.75" H x 40" Ext MAX OAH : 38" OAH x 4.5" W x 6" H

HANGING WEIGHT : 7.04 lb