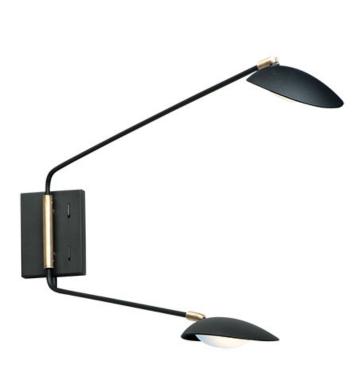

### **PRODUCT DESCRIPTION**

Inspired by Mid-Century Modern design, this collection features tapered hoods that conceal LED modules that can be adjusted to direct the light. The Black finish with contrasting Satin Brass accents softens the look to work in a broader range of design. The wall pin up lamps work great at bedside while the floor lamp version is at home next to a chair.