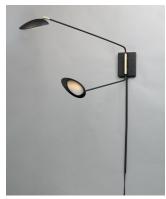

### **PRODUCT DESCRIPTION**

Inspired by Mid-Century Modern design, this collection features tapered hoods that conceal LED modules that can be adjusted to direct the light. The Black finish with contrasting Satin Brass accents softens the look to work in a broader range of design. The wall pin up lamps work great at bedside while the floor lamp version is at home next to a chair.