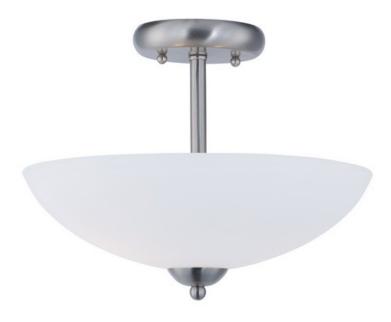

## PRODUCT DESCRIPTION

Heavy rectangular tubing support tall scale Satin White glass shades that creates an upscale forged look at a builder price. Available in your choice of Textured Black or Satin Nickel, this collection is complete enough to do the entire home.