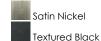

## PRODUCT DESCRIPTION

Heavy rectangular tubing support tall scale Satin White glass shades that creates an upscale forged look at a builder price. Available in your choice of Textured Black or Satin Nickel, this collection is complete enough to do the entire home.



# **MEASUREMENTS**

**DIMENSION** : 13" L x 13" W x 10" H CANOPY : 5" W x 1" H x 5" L HANGING WEIGHT : 3.02 lb

#### LAMPING

INPUT VOLTAGE : 120V **LUMENS** : 0 Rated

BULB : 2 x 60W Incandescent E26 Medium , 120W Total

BULB INCLUDED : (Not Included)

DIMMABLE : Yes

## **FINISHES OPTION**



# **GLASS**

Satin White SW

## MATERIAL

Steel + Opal Glass

## **RATINGS**

**CETLUS** Dry Location



## **ADDITIONAL**

OPERATING TEMPERATURE: -20°C (-4°F), 40°C (104°F)

Always consult a qualified electrician before installing any lighting product.



# WESTERN DISTRIBUTION CENTER (HEADQUARTER)

4200 SHIRLEY DR. I ATLANTA, GA 30336

P. 626.956.4200 | F. 626.956.4225 | maximlighting.com