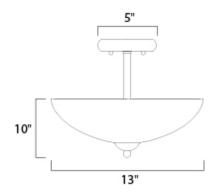

# **MEASUREMENTS**

**DIMENSION** : 13" L x 13" W x 10" H CANOPY : 5" W x 1" H x 5" L HANGING WEIGHT : 3.02 lb