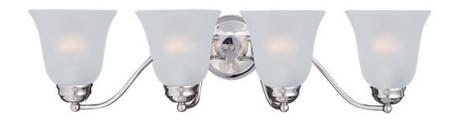

### PRODUCT DESCRIPTION

Contemporary collection with sweeping arms and clean lines. Offered in Ice glass and Satin Nickel finish or Wilshire glass and Oil Rubbed Bronze finish.

### **MEASUREMENTS**

**DIMENSION** : 27.5" W x 8" H x 9" Ext

: 5.25" W x 5.25" H x 2.62" HCO **BACK PLATE** 

HANGING WEIGHT : 6.17 lb

### **FINISHES OPTION**

Oil Rubbed Bronze Polished Chrome

Satin Nickel

### **GLASS**

Frosted FT