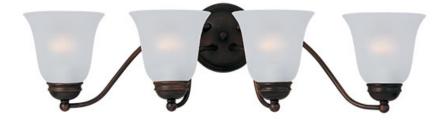

## **PRODUCT DESCRIPTION**

Contemporary collection with sweeping arms and clean lines. Offered in Ice glass and Satin Nickel finish or Wilshire glass and Oil Rubbed Bronze finish.

## MEASUREMENTS

DIMENSION BACK PLATE HANGING WEIGHT : 27.5" W x 8" H x 9" Ext : 5.25" W x 5.25" H x 2.62" HCO

LAMPINGINPUT VOLTAGE: 120VBULB: 4 x 60W Incandescent E26 Medium , 240W TotalBULB INCLUDED: (Not Included)DIMMABLE: Yes