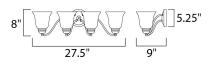

## MEASUREMENTS

DIMENSION BACK PLATE HANGING WEIGHT : 27.5" W x 8" H x 9" Ext : 5.25" W x 5.25" H x 2.62" HCO

LAMPINGINPUT VOLTAGE: 120VBULB: 4 x 60W Incandescent E26 Medium , 240W TotalBULB INCLUDED: (Not Included)DIMMABLE: Yes