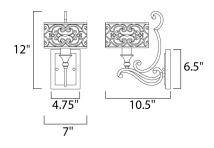

## **MEASUREMENTS** DIMENSION

MAX OAH

LUMENS

BULB

: 7" W x 12" H x 10.5" Ext : 4.75" W x 6.5" H HANGING WEIGHT : 2.12 lb

LAMPING INPUT VOLTAGE : 120V : 672 Rated : 1 x 60W Incandescent E26 Medium , 60W Total BULB INCLUDED : (Not Included) DIMMABLE : Yes