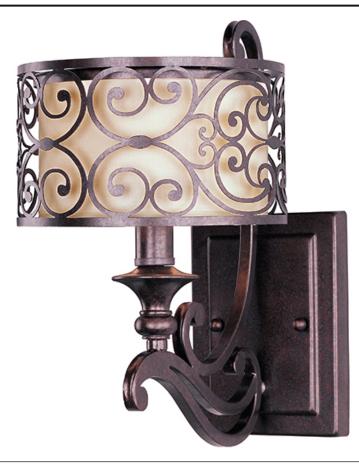

## **PRODUCT DESCRIPTION**

Mondrian, a Mediterranean inspired collection, features a forged-iron frame finished in Umber Bronze. The warm glow emitted through the delicate pattern of the metal silhouette gently radiates through the off-white fabric shades to create an interesting lighting effect.

## **FINISHES OPTION**

Umber Bronze

MATERIAL Steel + Fabric

RATINGS cULus Dry Location