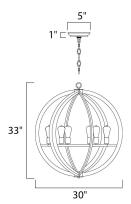

# **MEASUREMENTS**

DIMENSION : 30" L x 30" W x 33" H

MAX OAH : 75" OAH

CANOPY : 5" W x 1" H x 5" L

HANGING WEIGHT : 19.84 lb