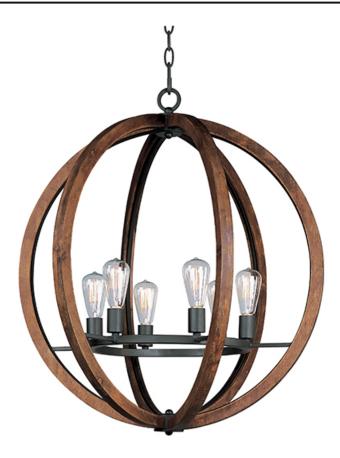

### **PRODUCT DESCRIPTION**

Rings of Ash wood are distressed and then finished In Antique Pecan for that old world feel. Metal accents finished in Anthracite provide a forged iron appearance that complements this rustic design.

# LAMPING

INPUT VOLTAGE : 120V : 0 Rated **LUMENS** 

**BULB** : 6 x 60W Incandescent E26 Medium, 360W Total

BULB INCLUDED : (Not Included)

DIMMABLE : Yes