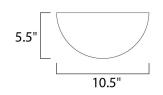

# **MEASUREMENTS**

DIMENSION : 10.5" W x 5.5" H x 5.5" Ext MAX OAH : 10.13" W x 4.88" H

HANGING WEIGHT : 1.87 lb