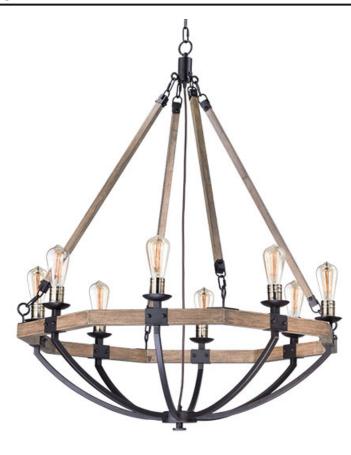

### **PRODUCT DESCRIPTION**

The combination of Weathered Wood with Bronze iron accents is perfectly suited for today rustic room design. Add vintage bulbs to this collection to complete the authentic inspiration of this collection.

#### **FINISHES OPTION**

Weathered Oak / Bronze

#### MATERIAL

Wood + Steel