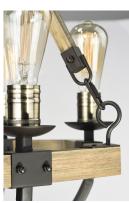

## LAMPING

INPUT VOLTAGE : 120V : 0 Rated LUMENS

**BULB** : 8 x 60W Incandescent E26 Medium , 480W Total

BULB INCLUDED : (Not Included)

DIMMABLE : Yes