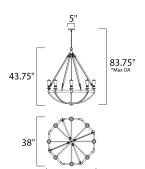

### **MEASUREMENTS**

**DIMENSION** : 38" L x 38" W x 43.75" H

MAX OAH : 83.75" OAH

CANOPY : 5" W x 0.75" H x 5" L

HANGING WEIGHT : 20.9 lb