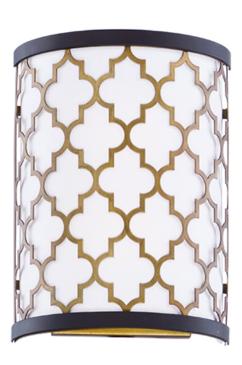

#### **PRODUCT DESCRIPTION**

Stately lanterns finished in Oil Rubbed Bronze with contrasting Antique Brass clusters provide a classic yet modern approach to lighting. Cast socket covers add an upscale element to this competitive collection.

#### **FINISHES OPTION**

Oil Rubbed Bronze / Antique Brass

#### MATERIAL

Steel+Glass+Fabric