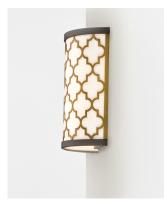

#### **PRODUCT DESCRIPTION**

Stately lanterns finished in Oil Rubbed Bronze with contrasting Antique Brass clusters provide a classic yet modern approach to lighting. Cast socket covers add an upscale element to this competitive collection.

#### **FINISHES OPTION**

Oil Rubbed Bronze / Antique Brass

#### MATERIAL

Steel+Glass+Fabric