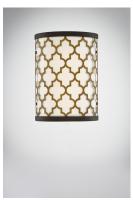

#### **PRODUCT DESCRIPTION**

Stately lanterns finished in Oil Rubbed Bronze with contrasting Antique Brass clusters provide a classic yet modern approach to lighting. Cast socket covers add an upscale element to this competitive collection.

#### **FINISHES OPTION**

Oil Rubbed Bronze / Antique Brass

#### MATERIAL

Steel+Glass+Fabric