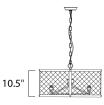

# **MEASUREMENTS**

: 24.25" L x 24.25" W x 10.5" H DIMENSION

HANGING WEIGHT : 10.5 lb