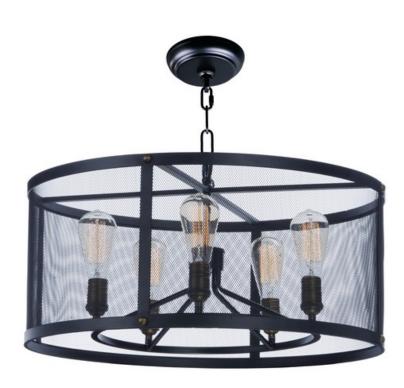

## **PRODUCT DESCRIPTION**

Popular in today's interior design is this industrial collection featuring frames of metal mesh finished in Black and accented with cast Natural Aged Brass accents looks great with vintage carbon filament bulbs. A large variety of size and price points are provided to satisfy everyone from the discriminate designer to the building contractor.

# **MEASUREMENTS**

: 24.25" L x 24.25" W x 10.5" H DIMENSION

HANGING WEIGHT : 10.5 lb

### LAMPING

INPUT VOLTAGE : 120V LUMENS : 0 Rated

**BULB** : 5 x 60W Incandescent E26 Medium , 300W Total

BULB INCLUDED : (Not Included)

DIMMABLE : Yes

#### **FINISHES OPTION**

Black / Natural Aged Brass

## MATERIAL

Steel + Brass