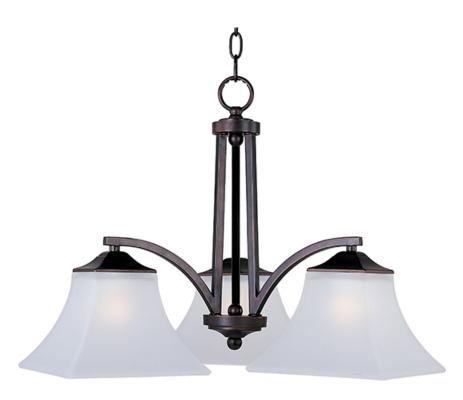

## **PRODUCT DESCRIPTION**

Straight lines and curves make this contemporary series a classic. Square metal tubing finished in your choice of Oil Rubbed Bronze or Satin Nickel support tapered square Frosted glass shades.

# **FINISHES OPTION**

GLASS Frosted FT

MATERIAL Steel + Glass

RATINGS cULus Dry Location