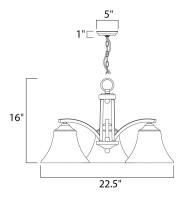

## MEASUREMENTS

HANGING WEIGHT

DIMENSION

CANOPY

: 5" W x 1" H x 5" L

# : 22.5" L x 22.5" W x 16" H

: 9.81 lb

LUMENS

: 3,450 Rated : 3 x 60W Incandescent E26 Medium , 180W Total : (Not Included)