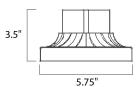

## **MEASUREMENTS**

DIMENSION : 6" L x 5.75" W x 3.5" H

: 0.44 lb HANGING WEIGHT

**LAMPING** 

**BULB** : OW Total

DIMMABLE