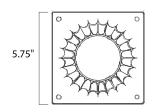

## **MEASUREMENTS**

DIMENSION : 6" L x 5.75" W x 3.5" H

: 0.44 lb HANGING WEIGHT

**LAMPING** 

**BULB** : OW Total

DIMMABLE