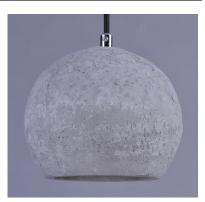

### PRODUCT DESCRIPTION

Pendants molded in natural Gray finish concrete cement provide a unique urban contemporary design element Metal Polished Chrome hardware contrasts beautifully with the black fabric covered wire. Powerful and efficient illumination is provided by included GU10, 3000K LED bulbs.

# MATERIAL

Concrete