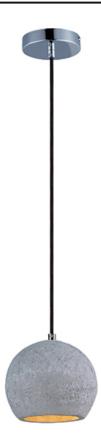

### PRODUCT DESCRIPTION

Pendants molded in natural Gray finish concrete cement provide a unique urban contemporary design element Metal Polished Chrome hardware contrasts beautifully with the black fabric covered wire. Powerful and efficient illumination is provided by included GU10, 3000K LED bulbs.

#### **FINISHES OPTION**

Polished Chrome

# MATERIAL

Concrete