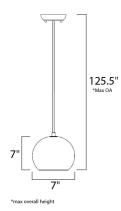

### **MEASUREMENTS**

DIMENSION : 7" L x 7" W x 7" H

MAX OAH : 125.5" OAH

HANGING WEIGHT : 4.18 lb