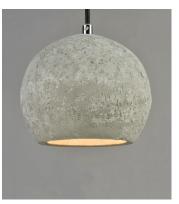

### PRODUCT DESCRIPTION

Pendants molded in natural Gray finish concrete cement provide a unique urban contemporary design element Metal Polished Chrome hardware contrasts beautifully with the black fabric covered wire. Powerful and efficient illumination is provided by included GU10, 3000K LED bulbs.

# MATERIAL

Concrete