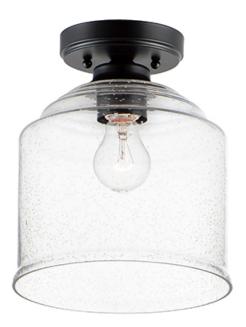

## PRODUCT DESCRIPTION

A clean and simple frame features arms that gently bend to support Clear Seedy glass. You have a choice of Black for a traditional look or Satin Nickel for more of a transitional appeal. The 3 light version is very versatile for it converts from a semi flush to a hanging chandelier.

### **MEASUREMENTS**

DIMENSION : 8.75" L  $\times 8.75$ " W  $\times 10.5$ " H

CANOPY : 5" W x 1" H x 5" L

HANGING WEIGHT : 5.73 lb

# LAMPING

INPUT VOLTAGE : 120V

BULB : 1 x 60W Incandescent E26 Medium, 60W Total

BULB INCLUDED : (Not Included)

DIMMABLE : Y

# GLASS

Seedy CD