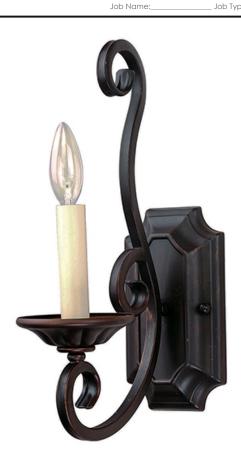

#### PRODUCT DESCRIPTION

This decorative classic in Oil Rubbed Bronze finish is both dramatic and subtle, with or without shades.

# MATERIAL

Steel + Glass