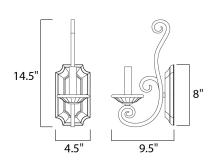

#### **MEASUREMENTS**

DIMENSION : 7" W x 14.5" H x 9.5" Ext

MAX OAH : 4.5" W x 8" H HANGING WEIGHT : 1.32 lb