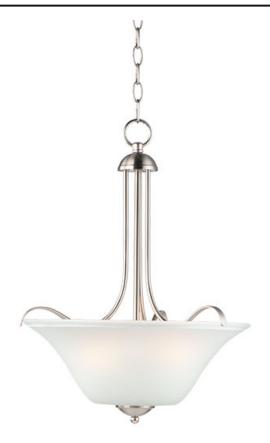

## **PRODUCT DESCRIPTION**

Gently waving arms of Satin Nickel or Oil Rubbed Bronze support tall-profile Frosted glass shades creating a scale normally not found in this category of lighting. The bath vanity may be installed up or down and also includes a Polished Chrome finish.

MEASUREMENTS

| DIMENSION      |
|----------------|
| MAX OAH        |
| CANOPY         |
| HANGING WEIGHT |

: 16.5" L x 16.5" W x 21" H : 62" OAH : 5" W x 1" H x 5" L : 6.6 lb

## LAMPING

 INPUT VOLTAGE
 : 120V

 BULB
 : 3 x 60W Incandescent E26 Medium , 120W Total

 BULB INCLUDED
 : (Not Included)

 DIMMABLE
 : Yes

## FINISHES OPTION

GLASS Frosted FT

MATERIAL Steel, Glass

RATINGS CETLus Dry Location

ADDITIONAL SLOPE: 70 OPERATING TEMPERATURE: -20°C (-4°F), 40°C (104°F)

Always consult a qualified electrician before installing any lighting product.