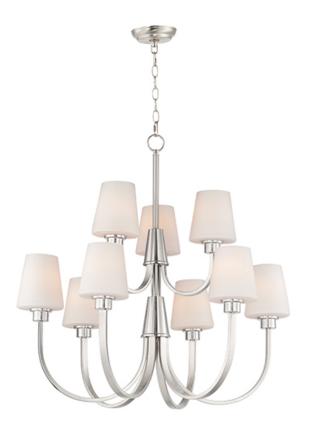

## **PRODUCT DESCRIPTION**

Graceful arcs of rectangular tubing transition to round cups that support tapered Satin White glass shades creating a crisp and clean transitional design. The frame is finished in your choice of Satin Nickel or Black which bridges modern and transitional design aesthetics.

MEASUREMENTS

| DIMENSION      |
|----------------|
| MAX OAH        |
| CANOPY         |
| HANGING WEIGHT |

: 30" L x 30" W x 35" H

LAMPING

BULB BULB INCLUDED

: 110" OAH : 5" W x 1" H x 5" L : 14.63 lb

INPUT VOLTAGE : 120V : 9 x 60W Incandescent E26 Medium , 540W Total : (Not Included) DIMMABLE : Y

## **FINISHES OPTION**

Black Satin Nickel

GLASS Satin White SW

MATERIAL Steel, Glass

RATINGS cULus Dry Location

ADDITIONAL SLOPE: 90 OPERATING TEMPERATURE:

-20°C (-4°F), 40°C (104°F)

Always consult a qualified electrician before installing any lighting product.