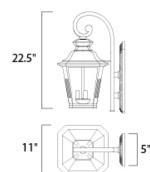

# **MEASUREMENTS**

DIMENSION : 11" W x 22.5" H x 14.75" Ext **BACK PLATE** : 7.25" W x 15.75" H x 12.25" HCO

: 9.11 lb HANGING WEIGHT