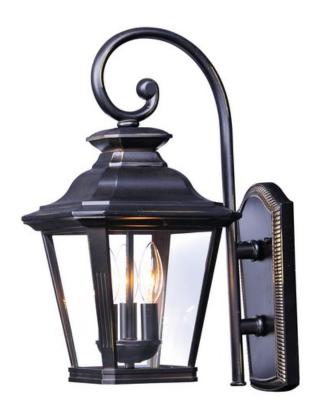

## **PRODUCT DESCRIPTION**

Knoxville is an updated take on the traditional lantern style. Finished in Bronze and with the option of Clear or Frosted glass, our Incandescent version is sure to wow.