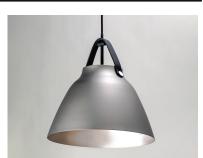

#### **PRODUCT DESCRIPTION**

Inspired by classic Scandinavian design, these metal spun pendants of Black, White and Brushed Platinum feature mixed materials such as opal white glass or natural elements like Walnut finished wood and leather straps.

## FINISHES OPTION

Tan Leather / White

MATERIAL Aluminum

RATINGS CETLus Dry Location