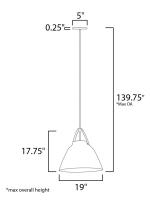

### MEASUREMENTS

 DIMENSION
 : 20" L

 MAX OAH
 : 139.73

 CANOPY
 : 5" W

 HANGING WEIGHT
 : 3.6 lb

#### LAMPING INPUT VOLTAGE BULB BULB INCLUDED

DIMMABLE : Yes

: 20" L x 19" W x 17.75" H : 139.75" OAH : 5" W x 0.25" H x 5" L

E : 120V : 1 x 60W Incandescent E26 Medium , 60W Total : (Not Included)