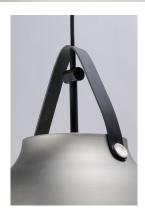

#### **PRODUCT DESCRIPTION**

Inspired by classic Scandinavian design, these metal spun pendants of Black, White and Brushed Platinum feature mixed materials such as opal white glass or natural elements like Walnut finished wood and leather straps.

## FINISHES OPTION

Tan Leather / White

MATERIAL Aluminum

RATINGS CETLus Dry Location