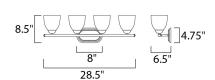

## **MEASUREMENTS**

**DIMENSION** : 28.5" W x 8.5" H x 6.5" Ext

**BACK PLATE** : 8" W x 4.75" H

HANGING WEIGHT : 7.04 lb