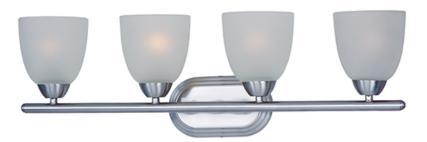

## PRODUCT DESCRIPTION

This transitional design works in any style home. Intersecting, rectangular tubing finished in your choice of Satin Nickel or Oil Rubbed Bronze gently curves to support simple line Frost glass shades.