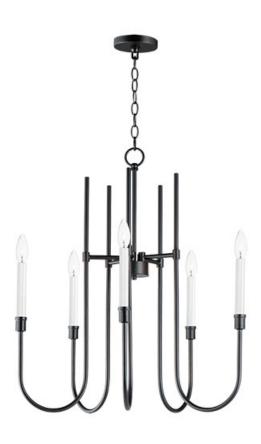

## **PRODUCT DESCRIPTION**

The TUX collection is an elongated minimalist chandelier with sweeping lines evocative of the mid-20th century. The two-tone Black and White finish offers a classic aesthetic, perfect for use in a variety of style categories.

# **LAMPING**

INPUT VOLTAGE : 120V

BULB : 5 x 60W Incandescent E12 Candelabra , 300W Total

**BULB INCLUDED** : (Not Included)

DIMMABLE : Y