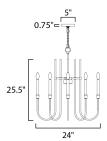

## **MEASUREMENTS**

**DIMENSION** : 24" W x 27.5" H : 5" W x 0.75" H CANOPY HANGING WEIGHT : 6.17 lb