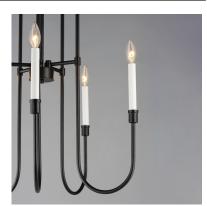

## **PRODUCT DESCRIPTION**

The TUX collection is an elongated minimalist chandelier with sweeping lines evocative of the mid-20th century. The two-tone Black and White finish offers a classic aesthetic, perfect for use in a variety of style categories.

# **LAMPING**

INPUT VOLTAGE : 120V

BULB : 5 x 60W Incandescent E12 Candelabra , 300W Total

**BULB INCLUDED** : (Not Included)

DIMMABLE : Y