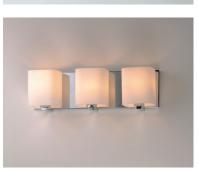

## **PRODUCT DESCRIPTION**

Satin White bands of cased glass wrap around each lamp creating a soft ribbon of light. Back plates finished in Polished Chrome or Satin Nickel complement the majority of bath fittings.