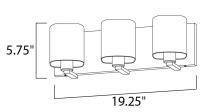

## MEASUREMENTS

DIMENSION BACK PLATE HANGING WEIGHT

LAMPING

INPUT VOLTAGE: 120VLUMENS: 0 RatBULB: 3 x 6BULB INCLUDED: (Not

DIMMABLE

: 19.25" W x 5.75" H x 5.5" Ext : 19.25" W x 5.5" H x 2.75" HCO : 4.99 lb