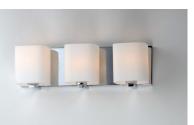

## **PRODUCT DESCRIPTION**

Satin White bands of cased glass wrap around each lamp creating a soft ribbon of light. Back plates finished in Polished Chrome or Satin Nickel complement the majority of bath fittings.