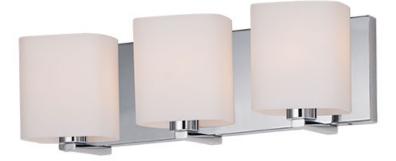

## **PRODUCT DESCRIPTION**

Satin White bands of cased glass wrap around each lamp creating a soft ribbon of light. Back plates finished in Polished Chrome or Satin Nickel complement the majority of bath fittings.