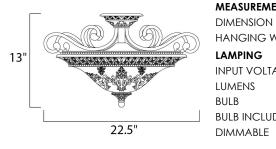

## MEASUREMENTS

: 22.5" L x 22.5" W x 13" H HANGING WEIGHT

LAMPING INPUT VOLTAGE : 120V LUMENS BULB BULB INCLUDED DIMMABLE

: 12.7 lb

: 2,016 Rated : 3 x 60W Incandescent E26 Medium , 180W Total : (Not Included) : Yes