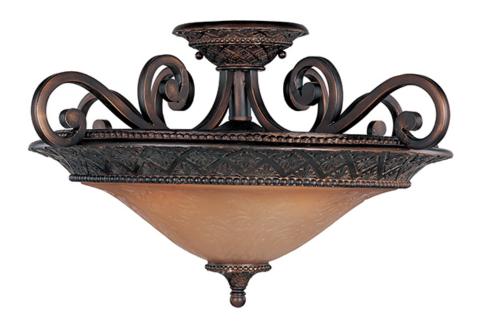

## **PRODUCT DESCRIPTION**

In either Screen Amber or Soft Vanilla Glass, the sharp angles of the Oil Rubbed Bronze body modernizes and inspires.