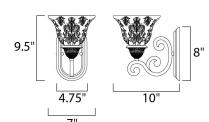

## **MEASUREMENTS**

**DIMENSION** : 7" W x 9.5" H x 10" Ext : 4.61" W x 7.99" H MAX OAH HANGING WEIGHT : 2.73 lb