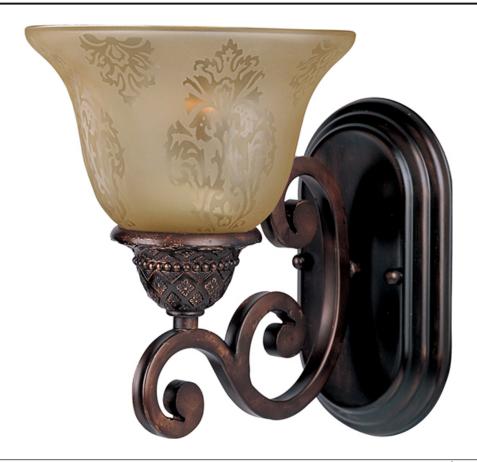

## PRODUCT DESCRIPTION

In either Screen Amber or Soft Vanilla Glass, the sharp angles of the Oil Rubbed Bronze body modernizes and inspires.

#### **FINISHES OPTION**

Oil Rubbed Bronze

## **GLASS**

Screen Amber SA

#### MATERIAL

Steel + Glass