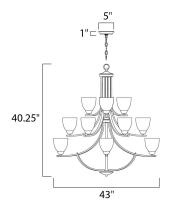

## MEASUREMENTS

DIMENSION

CANOPY

BULB

DIMMABLE

: 43" L x 43" W x 40.25" H : 5" W x 1" H x 5" L

: 34.54 lb

HANGING WEIGHT LAMPING