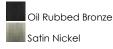

## **PRODUCT DESCRIPTION**

This transitional design works in any style home. Intersecting, rectangular tubing finished in your choice of Satin Nickel or Oil Rubbed Bronze gently curves to support simple line Frost glass shades.