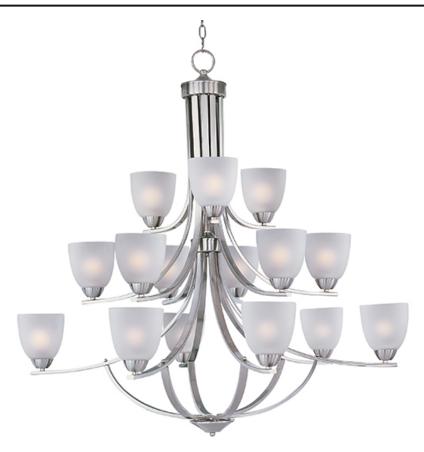

## **PRODUCT DESCRIPTION**

This transitional design works in any style home. Intersecting, rectangular tubing finished in your choice of Satin Nickel or Oil Rubbed Bronze gently curves to support simple line Frost glass shades.