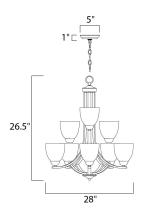

#### **MEASUREMENTS**

DIMENSION : 28" W x 26.5" H

HANGING WEIGHT : 9.82 lb

LAMPING

INPUT VOLTAGE : 120V **LUMENS** : 0 Rated

BULB : 9 x 60W Incandescent E26 Medium , 540W Total

**BULB INCLUDED** : (Not Included)