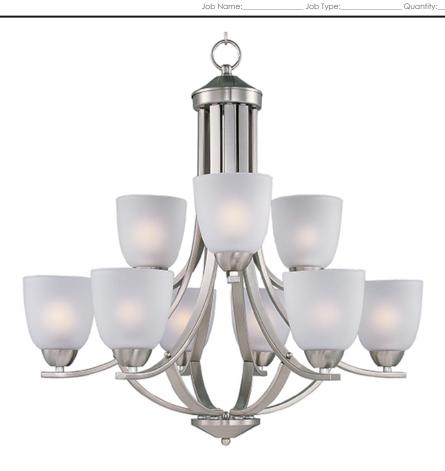

## **PRODUCT DESCRIPTION**

This transitional design works in any style home. Intersecting, rectangular tubing finished in your choice of Satin Nickel or Oil Rubbed Bronze gently curves to support simple line Frost glass shades.