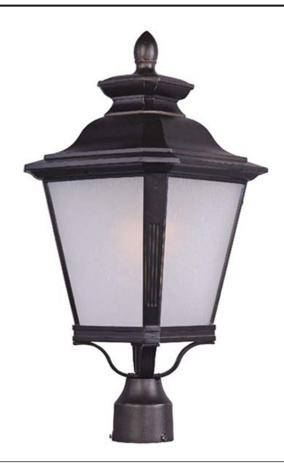

# **PRODUCT DESCRIPTION**

Knoxville is an updated take on the traditional lantern style. Finished in Bronze and with the option of Clear or Frosted glass, our Incandescent version is sure to wow.

#### MATERIAL

Die Cast Aluminum + Glass