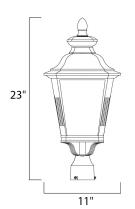

### **MEASUREMENTS**

DIMENSION : 11"L x 11"W x 23"H

HANGING WEIGHT : 6.18 lb

LAMPING

INPUT VOLTAGE : 120V **LUMENS** : 0 Rated

BULB : 1 x 60W Incandescent E26 Medium , 60W Total

**BULB INCLUDED** : (Not Included)