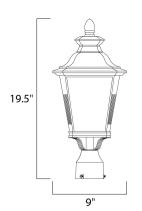

## **MEASUREMENTS**

DIMENSION : 9" L x 9" W x 19.5" H

HANGING WEIGHT : 4.11 lb

LAMPING

INPUT VOLTAGE : 120V **LUMENS** : 0 Rated

BULB : 1 x 60W Incandescent E26 Medium , 60W Total

**BULB INCLUDED** : (Not Included)