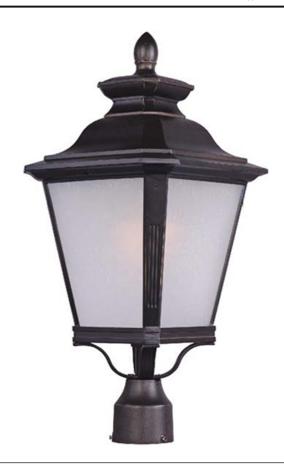

## **PRODUCT DESCRIPTION**

Knoxville is an updated take on the traditional lantern style. Finished in Bronze and with the option of Clear or Frosted glass, our Incandescent version is sure to wow.

# **GLASS**

Frosted Seedy FS

#### MATERIAL

Die Cast Aluminum + Glass