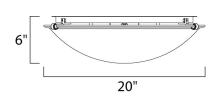

## MEASUREMENTS DIMENSION

 DIMENSION
 : 20" L x 20" W x 6" H

 HANGING WEIGHT
 : 7.76 lb

:Yes

LAMPING INPUT VOLTAGE : 120V LUMENS : 2,688

BULB BULB INCLUDED DIMMABLE

E : 120V : 2,688 Rated : 4 x 60W Incandescent E26 Medium , 240W Total O : (Not Included)