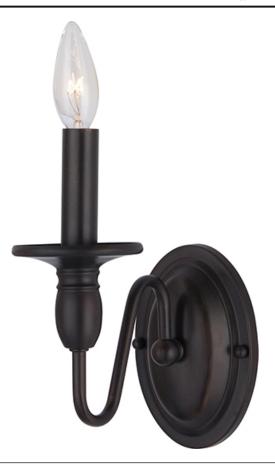

## **PRODUCT DESCRIPTION**

This unique collection offers candelabra styling with the decorative flexibility of a chandelier. Finished Oil Rubbed Bronze or Satin Nickel.