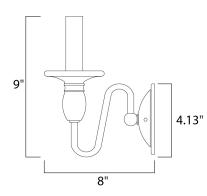

## MEASUREMENTS

DIMENSION MAX OAH HANGING WEIGHT

## LAMPING

INPUT VOLTAGE LUMENS BULB

**BULB INCLUDED** DIMMABLE

LIGHTING\_DIRECTION : Up

: 4.5" W x 9" H x 8" Ext : 4.13" W x 4.13" H : 1.12 lb

:120V : 672 Rated : 1 x 60W Incandescent E12 Candelabra , 60W Total : (Not Included) : Yes