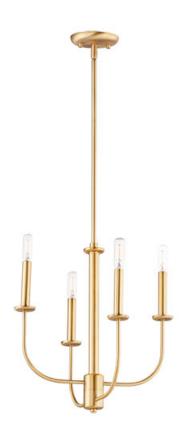

## PRODUCT DESCRIPTION

Arms sweep upward from an adjustable collector to create a minimal yet stately design. Available in Black, Satin Brass, and Satin Nickel, this collection provides a transitional look for a variety of settings.

## **MEASUREMENTS**

DIMENSION : 16" L x 16" W x 16.75" H

MAX OAH : 61.25" OAH

CANOPY : 4.75" W x 0.75" H x 4.75" L

HANGING WEIGHT :

### LAMPING

INPUT VOLTAGE : 120V

BULB : 4 x 60W Incandescent E12 Candelabra , 240W Total

BULB INCLUDED : (Not Included)

DIMMABLE : Y