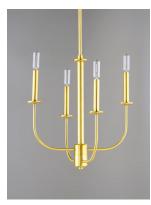

## PRODUCT DESCRIPTION

Arms sweep upward from an adjustable collector to create a minimal yet stately design. Available in Black, Satin Brass, and Satin Nickel, this collection provides a transitional look for a variety of settings.