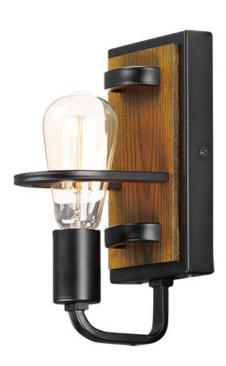

## PRODUCT DESCRIPTION

Featuring Black finished frames with Ashbury wood combining a Rustic look with a Contemporary flare. Your choice of lamp can either contemporize or industrialize this look. Versatile in its style and affordable in its price, this collection is a must have.

#### **MEASUREMENTS**

**DIMENSION** : 5.5" L 10" H x 5.25" Ext MAX OAH : 7.75" W x 5" H HANGING WEIGHT : 1.55 lb

# **LAMPING**

INPUT VOLTAGE : 120V

**BULB** : 1 x 60W Incandescent E26 Medium, 60W Total

**BULB INCLUDED** : (Not Included)

DIMMABLE : Yes LIGHTING\_DIRECTION: Up/Down

### MATERIAL

Steel + Wood