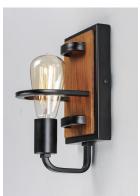

## PRODUCT DESCRIPTION

Featuring Black finished frames with Ashbury wood combining a Rustic look with a Contemporary flare. Your choice of lamp can either contemporize or industrialize this look. Versatile in its style and affordable in its price, this collection is a must have.

#### **MEASUREMENTS**

**DIMENSION** : 5.5" L 10" H x 5.25" Ext MAX OAH : 7.75" W x 5" H HANGING WEIGHT : 1.55 lb

# **LAMPING**

INPUT VOLTAGE : 120V

**BULB** : 1 x 60W Incandescent E26 Medium, 60W Total

**BULB INCLUDED** : (Not Included)

DIMMABLE : Yes LIGHTING\_DIRECTION: Up/Down

### MATERIAL

Steel + Wood