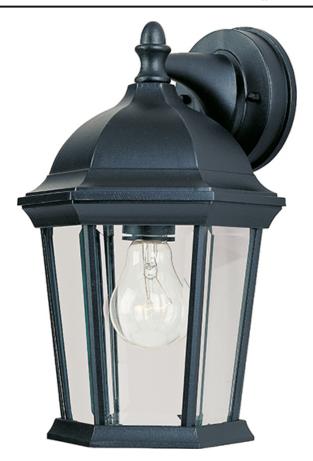

# PRODUCT DESCRIPTION

Maxim Lighting's commitment to both the residential lighting and the home building industries will assure you a product line focused on your basic lighting needs. With the Builder Cast collection you will find quality lighting that is well designed, well priced and readily available.

### LAMPING

INPUT VOLTAGE : 120V

LUMENS : 1,150 Rated

BULB : 1 x 60W Incandescent E26 Medium , 60W Total

BULB INCLUDED : (Not Included)

DIMMABLE : Yes

# **FINISHES OPTION**

Black

Bronze

Empire Bronze

Oriental Bronze

Pewter

Rust Patina

Sienna

# GLASS

Clear CL

#### MATERIAL

Die Cast Aluminum