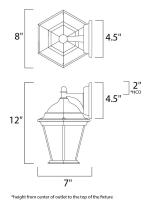

#### **MEASUREMENTS**

DIMENSION : 8" W x 12" H x 7" Ext

BACK PLATE : 4.5" W x 4.5" H x 2" HCO

HANGING WEIGHT : 2.35 lb