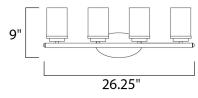

## **MEASUREMENTS**

DIMENSION : 26.25" W x 9" H x 6" Ext

HANGING WEIGHT : 4.05 lb

LAMPING

INPUT VOLTAGE : 120V : 0 Rated **LUMENS** 

**BULB** : 4 x 60W Incandescent E26 Medium, 240W Total

**BULB INCLUDED** : (Not Included)