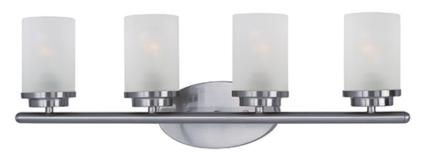

## PRODUCT DESCRIPTION

Minimalistic frames finished in your choice of Oil Rubbed Bronze or Polished Chrome support cylinders of Frost glass shades. A clean contemporary look at a very affordable price.

## **MEASUREMENTS**

DIMENSION : 26.25" W x 9" H x 6" Ext

HANGING WEIGHT : 4.05 lb

LAMPING

INPUT VOLTAGE : 120V : 0 Rated **LUMENS** 

**BULB** : 4 x 60W Incandescent E26 Medium, 240W Total

**BULB INCLUDED** : (Not Included)