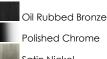

## PRODUCT DESCRIPTION

Minimalistic frames finished in your choice of Oil Rubbed Bronze or Polished Chrome support cylinders of Frost glass shades. A clean contemporary look at a very affordable price.

## **FINISHES OPTION**

Satin Nickel