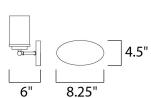

## **MEASUREMENTS**

DIMENSION : 26.25" W x 9" H x 6" Ext

HANGING WEIGHT : 4.05 lb

LAMPING

INPUT VOLTAGE : 120V : 0 Rated **LUMENS** 

**BULB** : 4 x 60W Incandescent E26 Medium, 240W Total

**BULB INCLUDED** : (Not Included)