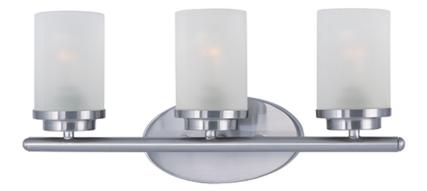

## **PRODUCT DESCRIPTION**

Minimalistic frames finished in your choice of Oil Rubbed Bronze or Polished Chrome support cylinders of Frost glass shades. A clean contemporary look at a very affordable price.