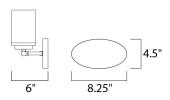

## MEASUREMENTS

DIMENSION

BACK PLATE

DIMMABLE

: 19.25" W x 9" H x 6" Ext : 8.25" W x 4.5" H

: 3.3 lb

:Yes