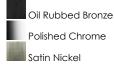

## **PRODUCT DESCRIPTION**

Minimalistic frames finished in your choice of Oil Rubbed Bronze or Polished Chrome support cylinders of Frost glass shades. A clean contemporary look at a very affordable price.