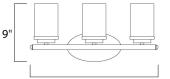

19.25"

## MEASUREMENTS

DIMENSION

BACK PLATE

DIMMABLE

: 19.25" W x 9" H x 6" Ext : 8.25" W x 4.5" H

: 3.3 lb

:Yes