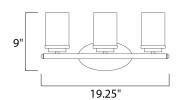

# **MEASUREMENTS**

DIMENSION : 19.25" W x 9" H x 6" Ext **BACK PLATE** : 8.25" W x 4.5" H

HANGING WEIGHT : 3.3 lb