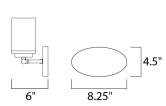

# **MEASUREMENTS**

DIMENSION : 19.25" W x 9" H x 6" Ext **BACK PLATE** : 8.25" W x 4.5" H

HANGING WEIGHT : 3.3 lb