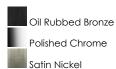

### PRODUCT DESCRIPTION

Minimalistic frames finished in your choice of Oil Rubbed Bronze or Polished Chrome support cylinders of Frost glass shades. A clean contemporary look at a very affordable price.





# **MEASUREMENTS**

DIMENSION : 19.25" W x 9" H x 6" Ext **BACK PLATE** : 8.25" W x 4.5" H

HANGING WEIGHT : 3.3 lb

#### **LAMPING**

INPUT VOLTAGE : 120V LUMENS : 0 Rated

BULB : 3 x 60W Incandescent E26 Medium , 180W Total

**BULB INCLUDED** : (Not Included)

DIMMABLE : Yes

## **FINISHES OPTION**



## **GLASS**

Frosted FT

# MATERIAL

Steel + Glass

#### **RATINGS**

cULus Damp Location







#### **ADDITIONAL**

INSTALL UP/DOWN: Up/Dn OPERATING TEMPERATURE: -20°C (-4°F), 40°C (104°F)

Always consult a qualified electrician before installing any lighting product.



# WESTERN DISTRIBUTION CENTER (HEADQUARTER)

253 NORTH VINELAND AVE I CITY OF INDUSTRY, CA 91746

## **EASTERN DISTRIBUTION CENTER**

4200 SHIRLEY DR. I ATLANTA, GA 30336

P. 626.956.4200 | F. 626.956.4225 | maximlighting.com