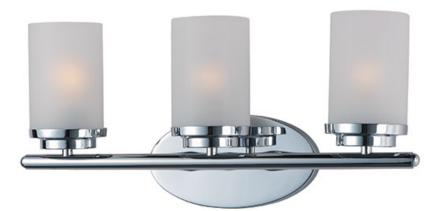

### PRODUCT DESCRIPTION

Minimalistic frames finished in your choice of Oil Rubbed Bronze or Polished Chrome support cylinders of Frost glass shades. A clean contemporary look at a very affordable price.