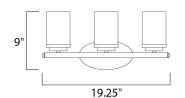

## **MEASUREMENTS**

DIMENSION : 19.25" W x 9" H x 6" Ext **BACK PLATE** : 8.25" W x 4.5" H

HANGING WEIGHT : 3.3 lb