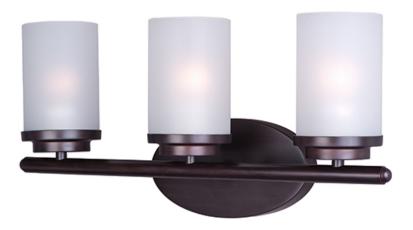

#### PRODUCT DESCRIPTION

Minimalistic frames finished in your choice of Oil Rubbed Bronze or Polished Chrome support cylinders of Frost glass shades. A clean contemporary look at a very affordable price.

## **MEASUREMENTS**

DIMENSION : 19.25" W x 9" H x 6" Ext **BACK PLATE** : 8.25" W x 4.5" H

HANGING WEIGHT : 3.3 lb

# **LAMPING**

INPUT VOLTAGE : 120V LUMENS

BULB : 3 x 60W Incandescent E26 Medium , 180W Total

**BULB INCLUDED** : (Not Included)

DIMMABLE : Yes

### **GLASS**

Frosted FT

## MATERIAL

Steel + Glass

#### **RATINGS**

cULus Damp Location

#### **ADDITIONAL**

INSTALL UP/DOWN: Up/Dn OPERATING TEMPERATURE: -20°C (-4°F), 40°C (104°F)

Always consult a qualified electrician before installing any lighting product.