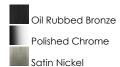

#### PRODUCT DESCRIPTION

Minimalistic frames finished in your choice of Oil Rubbed Bronze or Polished Chrome support cylinders of Frost glass shades. A clean contemporary look at a very affordable price.

#### **FINISHES OPTION**