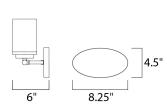

## **MEASUREMENTS**

DIMENSION : 19.25" W x 9" H x 6" Ext **BACK PLATE** : 8.25" W x 4.5" H

HANGING WEIGHT : 3.3 lb