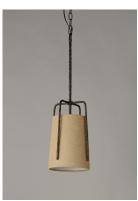

## PRODUCT DESCRIPTION

Rustic pendants of hammered iron finished in Oil Rubbed Bronze embraces a shade of Burlap fabric to create a casually comfortable appeal. Available in 2 sizes which allows for multiple pendants over a bar or a single pendant over a table.

#### **MEASUREMENTS**

DIMENSION : 9" L x 9" W x 26.75" H

MAX OAH : 68.5" OAH

CANOPY : 5" W x 0.75" H x 5" L

HANGING WEIGHT : 4.45 lb

# MATERIAL

Steel, Fabric