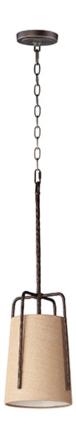

## PRODUCT DESCRIPTION

Rustic pendants of hammered iron finished in Oil Rubbed Bronze embraces a shade of Burlap fabric to create a casually comfortable appeal. Available in 2 sizes which allows for multiple pendants over a bar or a single pendant over a table.

#### **MEASUREMENTS**

DIMENSION : 9" L x 9" W x 26.75" H

MAX OAH : 68.5" OAH

CANOPY : 5" W x 0.75" H x 5" L

HANGING WEIGHT : 4.45 lb

# MATERIAL

Steel, Fabric