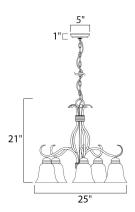

## **MEASUREMENTS**

DIMENSION : 25" L x 25" W x 21" H

MAX OAH : 58" OAH

CANOPY : 5" W x 1" H x 5" L

HANGING WEIGHT : 11.99 lb