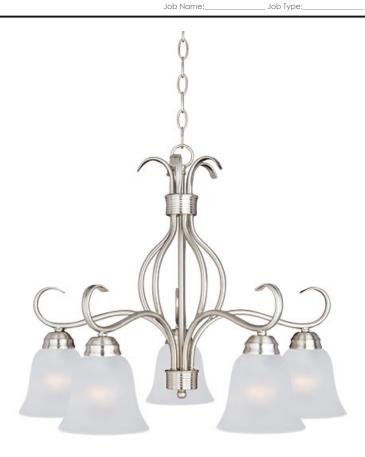

## **PRODUCT DESCRIPTION**

Contemporary collection with sweeping arms and clean lines. Offered in Ice glass and Satin Nickel finish or Wilshire glass and Oil Rubbed Bronze finish.

# **GLASS**

Frosted FT

# MATERIAL

Steel, Glass