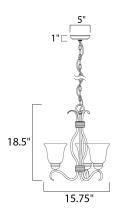

## **MEASUREMENTS**

DIMENSION : 15.75" L x 15.75" W x 18.5" H

MAX OAH : 55.25" OAH HANGING WEIGHT : 8.25 lb