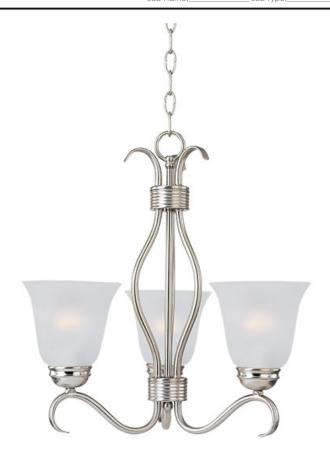

# PRODUCT DESCRIPTION

Contemporary collection with sweeping arms and clean lines. Offered in Ice glass and Satin Nickel finish or Wilshire glass and Oil Rubbed Bronze finish.

# MATERIAL

Steel, Glass