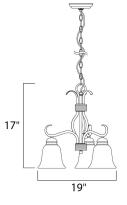

## LAMPING

BULB **BULB INCLUDED** DIMMABLE

- : 19" L x 19" W x 18.25" H : 55" OAH
- INPUT VOLTAGE : 120V
  - : 3 x 60W Incandescent E26 Medium , 180W Total
  - : (Not Included)
  - :Yes