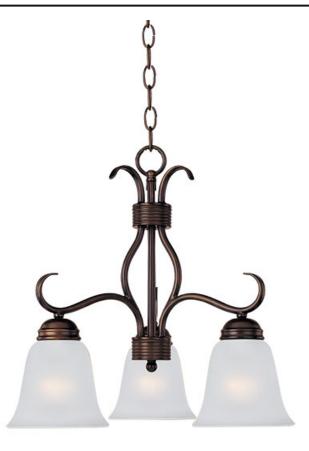

## **PRODUCT DESCRIPTION**

Contemporary collection with sweeping arms and clean lines. Offered in Ice glass and Satin Nickel finish or Wilshire glass and Oil Rubbed Bronze finish.

MEASUREMENTS

DIMENSION

MAX OAH

## **FINISHES OPTION**

GLASS Frosted FT

MATERIAL Steel, Glass

RATINGS cETLus Dry Location

ADDITIONAL OPERATING TEMPERATURE: -20°C (-4°F), 40°C (104°F)

Always consult a qualified electrician before installing any lighting product.